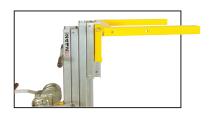

# SERIES 2412 CONTRACTOR LIFT

# A Super Compact, Versatile Lift At A Great Price!

## Series 2400 Features:

- ✓ Super Compact 12 ft (3.7 m)
- √ 450 lbs (200 kg) lift capacity
- ✓ One piece construction –no loose pieces
- Easily portable for one person operation
- ✓ Fits most SUVs and vans
- ✓ 12' 11-3/4" heights when forks reversed



### Reversible Forks

Two plunger pins permit quick release of forks. Forks may be removed for storage or reversed for added height.

#### Inside-Mast Cable Feed

Cable feeds inside mast, removed from the operator for safety – similar to the 2000 and 2100 Series lifts.



#### The Perfect Lift For ...

- HVAC Contractors
- Electrical Contractors
- Industrial Maintenance
- Steel Erectors
- Facility Management

# **Pulley Guards**

Contains load cable... line cannot come off.

#### Handle

Use convenient handle for "hand truck" mobility and to position lift at point of use.

#### Winch

Coffee grinder style winch features autobraking and detachable winch handles.

# **Roller Wheels**

Handy wheels located to ease rolling into vehicles for transportation.

8" (20 cm) non-marring wheels

| S