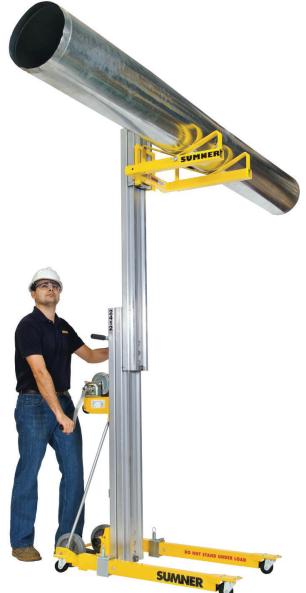

# SERIES 2412 CONTRACTOR LIFT

# A Super Compact, Versatile Lift At A Great Price!

## Series 2400 Features:

- ✓ Super Compact 12 ft (3.7 m)
- √ 450 lbs (200 kg) lift capacity
- ✓ One piece construction –no loose pieces
- Easily portable for one person operation
- ✓ Fits most SUVs and vans
- ✓ 12' 11-3/4" heights when forks reversed

### Reversible Forks

Two plunger pins permit quick release of forks. Forks may be removed for storage or reversed for added height.

#### Inside-Mast Cable Feed

Cable feeds inside mast, removed from the operator for safety – similar to the 2000 and 2100 Series lifts.

#### Handle

Use convenient handle for "hand truck" mobility and to position lift at point of use.

#### Winch

Coffee grinder style winch features autobraking and detachable winch handles.