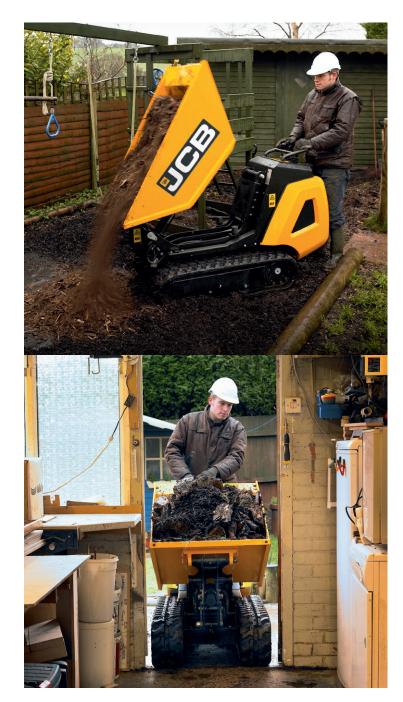

## **DUMPSTER**

The HTD5 is a compact, walk behind, high-tip, diesel-powered Dumpster designed by JCB to save you time, energy and money.

- Maximum machine width of just 690mm fits through a standard doorway
- 1,450mm tip height tips directly into a skip or high sided vehicle
- High carrying capacity of 500kg lets you do more in less time
- CESAR Datatag option
- Pull-out engine gives you easy access for daily checks, servicing and maintenance
- Electric start as standard
- Lifting buzzer and bull bar available as options