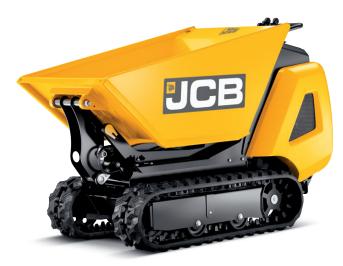

## **DUMPSTER**

The HTD5 is a compact, walk behind, high-tip, diesel-powered Dumpster designed by JCB to save you time, energy and money.

- Maximum machine width of just 690mm fits through a standard doorway
- 1,450mm tip height tips directly into a skip or high sided vehicle
- High carrying capacity of 500kg lets you do more in less time
- CESAR Datatag option
- Pull-out engine gives you easy access for daily checks, servicing and maintenance
- Electric start as standard
- Lifting buzzer and bull bar available as options