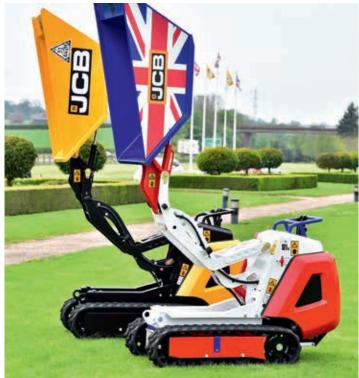

JCB HTD5 DUMPSTER | LIMITED EDITION UNION JACK

## **HTD5 DUMPSTER**

The HTD5 is a compact, walk behind, high-tip, dieselpowered Dumpster designed by JCB to save you time, energy and money.

- Maximum machine width of just 690mm fits through a standard doorway
- 1,450mm tip height tips directly into a skip or high sided vehicle
- High carrying capacity of 500kg lets you do more in less time
- CESAR Datatag option
- Pull-out engine gives you easy access for daily checks, servicing and maintenance
- Electric start as standard
- Lifting buzzer, bull bar and hour meter available as options

## **75 LIMITED EDITION UNION JACK DUMPSTERS**

75 dumpsters with Union Jack design are available, get in touch with your local JCB dealer for a quote today

| MODEL NAME                               |                        | DUMPSTER    |
|------------------------------------------|------------------------|-------------|
| Maximum engine power                     | kW (hp)                | 4.4 (5.9)   |
| Maximum carry capacity                   | kg (lb)                | 500 (1,102) |
| Machine weight                           | kg (lb)                | 515 (1,135) |
| Maximum operating weight (with load)     | kg (lb)                | 975 (2,150) |
| Maximum machine width                    | mm (ft-in)             | 690 (2-3)   |
| Overall height (transport position)      | mm (ft-in)             | 1,100 (3-7) |
| Skip height (tipping position)           | mm (ft-in)             | 800 (2-7)   |
| Maximum height (tipping position)        | mm (ft-in)             | 2,720 (9-0) |
| Skip ground clearance (tipping position) | mm (ft-in)             | 1,450 (4-9) |
| Two speed tracking maximum speed         | kph (mph)              | 4 (2.5)     |
| Fuel tank capacity                       | ltr (in <sup>3</sup> ) | 4.3 (262)   |