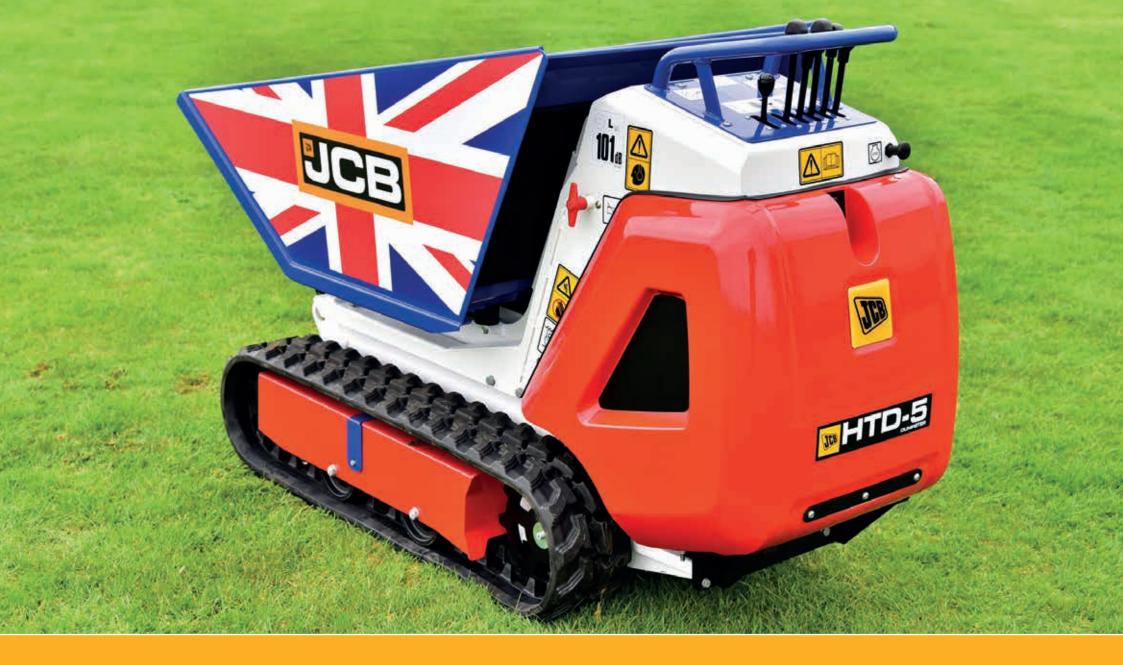

JCB HTD5 DUMPSTER | LIMITED EDITION UNION JACK

## **HTD5 DUMPSTER**

The HTD5 is a compact, walk behind, high-tip, dieselpowered Dumpster designed by JCB to save you time, energy and money.

- Maximum machine width of just 690mm fits through a standard doorway
- 1,450mm tip height tips directly into a skip or high sided vehicle
- High carrying capacity of 500kg lets you do more in less time
- CESAR Datatag option
- Pull-out engine gives you easy access for daily checks, servicing and maintenance
- Electric start as standard
- Lifting buzzer, bull bar and hour meter available as options

## **75 LIMITED EDITION UNION JACK DUMPSTERS**

75 dumpsters with Union Jack design are available, get in touch with your local JCB dealer for a quote today

| MODEL NAME                               |                        | DUMPSTER    |
|------------------------------------------|------------------------|-------------|
| Maximum engine power                     | kW (hp)                | 4.4 (5.9)   |
| Maximum carry capacity                   | kg (lb)                | 500 (1,102) |
| Machine weight                           | kg (lb)                | 515 (1,135) |
| Maximum operating weight (with load)     | kg (lb)                | 975 (2,150) |
| Maximum machine width                    | mm (ft-in)             | 690 (2-3)   |
| Overall height (transport position)      | mm (ft-in)             | 1,100 (3-7) |
| Skip height (tipping position)           | mm (ft-in)             | 800 (2-7)   |
| Maximum height (tipping position)        | mm (ft-in)             | 2,720 (9-0) |
| Skip ground clearance (tipping position) | mm (ft-in)             | 1,450 (4-9) |
| Two speed tracking maximum speed         | kph (mph)              | 4 (2.5)     |
| Fuel tank capacity                       | ltr (in <sup>3</sup> ) | 4.3 (262)   |