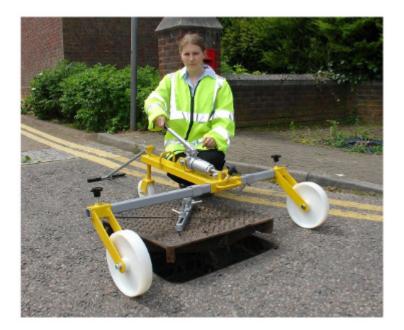

## **1511-MANHOLE COVER LIFTER**

The 1511 Hydraulic manhole cover lifter has been designed to meet general requirements of lifting and moving manhole covers whilst being flexible and easy to store thanks to its quick release parts. Using quality components the 1511 can be set for 2 or 4 key lift. Ask when ordering for full details

| Product | SWL  | Maximum Cover | Weight |
|---------|------|---------------|--------|
| Code    | (kg) | Size (mm)     | (kg)   |
| 1511    | 1500 | 900 x 900     | 29     |

Appearance may vary from picture above.