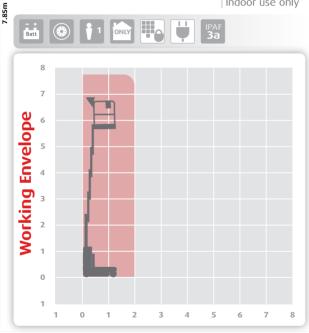

## Working Height 7.85m

Closed Lenath 1.35m Closed Height 1 98m Closed Width 0.8m

Platform Size 0.89m x 0.75m

Platform Length 1 4m deck extended

Max SWI 159ka Weiaht 1264ka