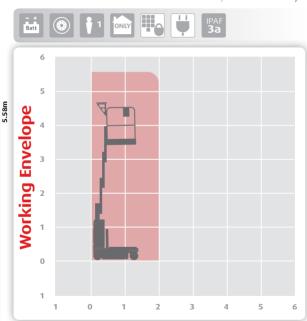

## Working Height 5.58m

Closed Length 1.35m Closed Height 1.79m Closed Width 0.76m

Platform Size 0.89m x 0.75m

1.35m

Platform Length – deck extended

Max SWL 227kg Weight 862kg